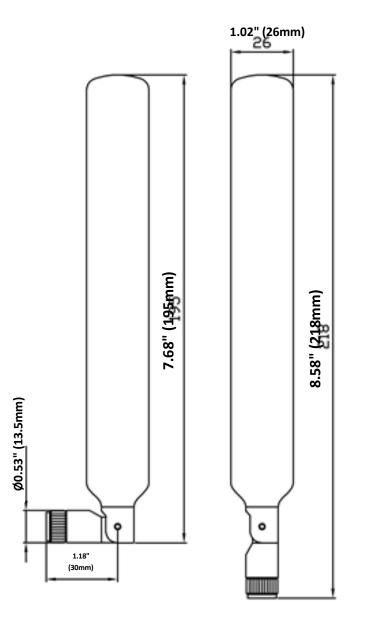

# **MECHANICAL SPECIFICATIONS**

Dimensions: 8.58"x 1.02"x 0.53" {218x26x13.5mm) Weight: 1.23 oz {35 g) Installation: Direct Connect Color: White **Connector: SMA Plug** Articulation: 90°